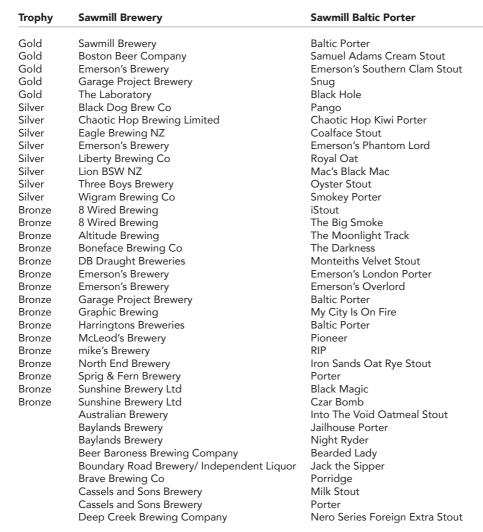

#### **New Zealand Lager**

#### Sponsored by Cryermalt

| GoldEagle Brewing NZDry Hopped PilsnerGoldLion BSW NZSteinlager Tokyo DryGoldLion BSW NZSteinlager Tokyo DryGoldPanhead Custom AlesPort Road PilsGoldSprig & Fern BreweryFern LagerGilverAltitude BrewingThe Powder DaySilverBoundary Road Brewery/ Independent LiquorChosen One,SilverDB Draught BreweriesTui EIPASilverDB Vaitemata BreweryMonteith's Barber LagerSilverHop Federation BreweryPilsnerSilverLion AustraliaJames Boag's DraughtSilverLion AustraliaXXXX BitterSilverLion SW NZMac's GoldSilverLion BSW NZWaikato DraughtSilverLion SW NZMac's GoldSilverRoosters BrewhouseRoosters LagerSilverSilverSawmill BrewerySilverSushine Brewery LtdGisborne PilsnerSilverSushine Brewery LtdPipeline PilsnerSilverSushine Brewery LtdPipeline PilsnerSilverSushine BreweryPilsSilverSushine BreweryPilsSilverSushine BreweryPilsSilverSushine BreweryHalo panners ProfitBronzeAdtuda Brewing ConMot Eureka PilsnerFrinzeSushine BreweryHalo pilsSilverSushine BreweryDift City PilsnerBronzeBoundary Road BreweryIndependent LiquorBronzeBeh                                                                                                                                                | Trophy | Eagle Brewing NZ                          | Dry Hopped Pilsner             |
|------------------------------------------------------------------------------------------------------------------------------------------------------------------------------------------------------------------------------------------------------------------------------------------------------------------------------------------------------------------------------------------------------------------------------------------------------------------------------------------------------------------------------------------------------------------------------------------------------------------------------------------------------------------------------------------------------------------------------------------------------------------------------------------------------------------------------------------------------------------------------------------------------------------------------------------------------------------------------------------------------------------------------------------------------------------------------------------------------------------------------------------------------------------------------------------------------|--------|-------------------------------------------|--------------------------------|
| GoldB.EffectPop'n PilsGoldLion BSW NZSteinlager Tokyo DryGoldPanhead Custom AlesPort Road PilsGoldSprig & Fern BreweryFern LagerSilverAltitude BrewingThe Powder DaySilverBoundary Road Brewery/ Independent LiquorChosen One,SilverDB Waitemata BreweryMonteith's Barber LagerSilverDB Waitemata BreweryMonteith's Barber LagerSilverHop Federation BreweryPilsnerSilverLiberty Brewing CoHaloSilverLion AustraliaJames Boag's DraughtSilverLion AustraliaJames Boag's DraughtSilverLion BSW NZMac's GoldSilverLion BSW NZWaikato DraughtSilverLion BSW NZWaikato DraughtSilverRoosters BrewhouseRoosters LagerSilverSawmill BrewerySawmill PilsnerSilverSunshine Brewery LtdGisborne PilsnerSilverSunshine Brewery LtdGisborne PilsnerSilverSunshine BreweriesMata Hip-HopBronzeActearoa BreweriesMata Hip-HopBronzeBehenoth Brewing CompanyHopped up on PilsBronzeCargo BreweryLagerBronzeCargo BreweryLagerBronzeCargo BreweryLagerBronzeDB Draught BreweriesDB Lagort LionBronzeBoundary Road Brewery/ Independent LiquorWild BuckBronzeCargo BreweryDB Export Dry <td>Gold</td> <td>Eagle Brewing NZ</td> <td>Dry Hopped Pilsner</td>                                                          | Gold   | Eagle Brewing NZ                          | Dry Hopped Pilsner             |
| GoldPanhead Custom AlesPort Road PillsGoldSprig & Fern BreweryFern LagerSilverAltitude BrewingBeachstone NZ PilsnerSilverBoundary Road Brewery/ Independent LiquorChosen One,SilverDB Draught BreweriesTui EIPASilverDB Waitemata BreweryMonteith's Barber LagerSilverDB Waitemata BreweryMonteith's Barber LagerSilverHop Federation BreweryPilsnerSilverLion AustraliaJames Boag's DraughtSilverLion AustraliaXXXX BitterSilverLion AustraliaXXXX BitterSilverLion BSW NZWaikato DraughtSilverLion BSW NZWaikato DraughtSilverRoosters BrewhouseRoosters LagerSilverSunshine Brewery LtdGisborne PilsnerSilverSunshine Brewery LtdPipeline PilsnerSilverSunshine Brewery LtdPipeline PilsnerSilverSunshine BreweriesMata Hip-HopBronzeAltitude Brewing CompanyHopped up on PilsBronzeBehemoth Brewing CompanyHopped up on PilsBronzeCargo BreweryLagerBronzeCargo BreweryLagerBronzeDB Draught BreweriesDB Export DryBronzeDB Draught BreweriesDB Export DryBronzeDB Song BreweryDB Export DryBronzeDB Waitemata BreweryDB Export Hop LagerBronzeDB Waitemata BreweryDB Export Hop LagerBronze </td <td>Gold</td> <td></td> <td></td>                                                              | Gold   |                                           |                                |
| GoldSprig & Fern BreweryFern LagerSilverAltitude BrewingThe Powder DaySilverBach BrewingBeachstone NZ PilsnerSilverBoundary Road Brewery/ Independent LiquorChosen One,SilverDB Waitemata BreweryMonteith's Barber LagerSilverDB Waitemata BreweryMonteith's Barber LagerSilverLiberty Brewing CoHaloSilverLiberty Brewing CoHaloSilverLion AustraliaJames Boag's DraughtSilverLion AustraliaXXXX BitterSilverLion AustraliaXXXX BitterSilverLion BSW NZMac's GoldSilverRoosters BrewhouseRoosters LagerSilverRoosters BrewhouseDr Rudis's Self Titled PilsnerSilverSunshine BrewerySawmill PilsnerSilverSunshine Brewery LtdGisborne PilsnerSilverSunshine Brewery LtdPipeline PilsnerSilverTuatara Brewing Co.Mot Eureka PilsnerSilverTuatara Brewing CompanyHopped up on PilsBronzeActearoa BreweryIndependent LiquorBronzeCargo BreweryCargo LagerBronzeCasels and Sons BreweryLagerBronzeDB Draught BreweriesDB Export Hop LagerBronzeDB Draught BreweriesDB Export Hop LagerBronzeDep Creek Brewing CompanyDB Export Hop LagerBronzeDep Creek Brewing CompanyDB Export Hop LagerBronzeDeep Creek Brewing Company <t< td=""><td>Gold</td><td>Lion BSW NZ</td><td>Steinlager Tokyo Dry</td></t<> | Gold   | Lion BSW NZ                               | Steinlager Tokyo Dry           |
| SilverAltitude BrewingThe Powder DaySilverBach BrewingBeachstone NZ PilsnerSilverBb Draught BreweriesTui EIPASilverDB Waitemata BreweryMonteith's Barber LagerSilverHop Federation BreweryPilsnerSilverLiberty Brewing CoHaloSilverLion AustraliaJames Boag's DraughtSilverLion AustraliaJames Boag's DraughtSilverLion AustraliaMac's GoldSilverLion BSW NZWaikato DraughtSilverRoosters BrewhouseRoosters LagerSilverSilverSawmill BrewerySilverSunshine Brewery LtdGisborne PilsnerSilverSunshine Brewery LtdPipeline PilsnerSilverSunshine Brewery LtdPipeline PilsnerSilverSunshine Brewery SerweryPilsSilverSunshine Brewery LtdPipeline PilsnerSilverSunshine Brewery LtdPipeline PilsnerSilverSunshine Brewery LtdPipeline PilsnerSilverSunshine Brewery LtdPipeline PilsnerSilverSunshine Brewing Co.Mot Eureka PilsnerSilverTutara Brewing CompanyHopped up on PilsBronzeBoundary Road BreweryIndependent LiquorBronzeBoundary Road BreweryLagerBronzeCargo BreweryLagerBronzeDanaght BreweriesDB Export Hop LagerBronzeDe Draught BreweriesDB Export Hop LagerBronzeDeep Creek                                                                                                            | Gold   | Panhead Custom Ales                       | Port Road Pils                 |
| SilverBach BrewingBeachstone NZ PilsnerSilverB Draught BreweriesTui EIPASilverDB Waitemata BreweryMonteith's Barber LagerSilverDB Waitemata BreweryPilsnerSilverHop Federation BreweryPilsnerSilverLiberty Brewing CoHaloSilverLion AustraliaJames Boag's DraughtSilverLion AustraliaJames Boag's DraughtSilverLion AustraliaJames Boag's DraughtSilverLion BSW NZMac's GoldSilverLion BSW NZWaikato DraughtSilverRoosters BrewhouseRoosters LagerSilverSunshine Brewery LtdGisborne PilsnerSilverSunshine Brewery LtdPipeline PilsnerSilverSunshine Brewery LtdPipeline PilsnerSilverSunshine Brewery ConceptionMot Eureka PilsnerSilverSunshine Brewery LtdPipeline PilsnerSilverSunshine Brewery Independent LiquorWild BuckBronzeAotearoa BreweriesMata Hip-HopBronzeBehemoth Brewing CompanyHopped up on PilsBronzeCargo BreweryLagerBronzeCargo BreweryDB Export Hop LagerBronzeDB Draught BreweriesDB Export Hop LagerBronzeDB Draught BreweriesDB Export Hop LagerBronzeDeep Creek Brewing CompanyUndercurrentBronzeDeep Creek Brewing CompanyDurcan's PilsnerBronzeDB Draught BreweriesDB Export Hop Lager<                                                                                 | Gold   | Sprig & Fern Brewery                      | Fern Lager                     |
| SilverBoundary Road Brewery/ Independent LiquorChosen One,<br>Tui EIPASilverDB Draught BreweriesTui EIPASilverHop Federation BreweryPilsnerSilverLiberty Brewing CoHaloSilverLiberty Brewing CoHaloSilverLion AustraliaJames Boag's DraughtSilverLion AustraliaJames Boag's DraughtSilverLion AustraliaMac's GoldSilverLion BSW NZMac's GoldSilverLion BSW NZWaikato DraughtSilverRoosters BrewhouseRoosters LagerSilverRudi'sDr Rudis's Self Titled PilsnerSilverSushine Brewery LtdPipeline PilsnerSilverSunshine Brewery LtdPipeline PilsnerSilverTuatara Brewing Co.Mot Eureka PilsnerSilverTuatara Brewing Co.Mot Eureka PilsnerBronzeActearoa BreweriesMata Hip-HopBronzeBehemoth Brewing CompanyHopped up on PilsBronzeCargo BreweryLagerBronzeCargo BrewerySulfur City PilsnerBronzeDaudary Road Brewery/ Independent LiquorWild BuckBronzeCargo BreweryDB Export DryBronzeDB Draught BreweriesDB Export DryBronzeDB Draught BreweriesDB Export DryBronzeDB Waitemata BreweryDB Export DryBronzeDB Waitemata BreweryDB Export Hop LagerBronzeDeep Creek Brewing CompanyUndercurrentBronze                                                                                                    | Silver | Altitude Brewing                          | The Powder Day                 |
| SilverDB Draught BreweriesTui EIPASilverDB Waitemata BreweryMonteith's Barber LagerSilverLiberty Brewing CoHaloSilverLiberty Brewing CoHaloSilverLion AustraliaJames Boag's DraughtSilverLion AustraliaXXXX BitterSilverLion AustraliaXXXX BitterSilverLion BSW NZMac's GoldSilverLion BSW NZWaikato DraughtSilverRoosters BrewhouseRoosters LagerSilverRudi'sDr Rudis's Self Titled PilsnerSilverSawmill BrewerySawmill PilsnerSilverSunshine Brewery LtdGisborne PilsnerSilverSunshine Brewery LtdPipeline PilsnerSilverSunshine Brewery LtdPipeline PilsnerSilverTuatara Brewing Co.Mot Eureka PilsnerBronzeActearoa BreweriesMata Hip-HopBronzeBehemoth Brewing CompanyHopped up on PilsBronzeCargo BreweryCargo LagerBronzeCasels and Sons BreweryLagerBronzeDB Draught BreweriesDB Export DryBronzeDB Draught BreweriesDB Export Hop LagerBronzeDB Waitemata BreweryDB Export Hop LagerBronzeDeep Creek Brewing CompanyHodercurrentBronzeDeep Creek Brewing CompanyHodercurrentBronzeDB Waitemata BreweryDB Export Hop LagerBronzeDavitemata BreweryDB Export Hop LagerBronzeDuncan                                                                                                            | Silver | Bach Brewing                              | Beachstone NZ Pilsner          |
| SilverDB Waitemata BreweryMonteith's Barber LagerSilverHop Federation BreweryPilsnerSilverLiberty Brewing CoHaloSilverLion AustraliaJames Boag's DraughtSilverLion AustraliaXXXX BitterSilverLion BSW NZMac's GoldSilverLion BSW NZWaikato DraughtSilverLion BSW NZWaikato DraughtSilverRoosters BrewhouseRoosters LagerSilverRudi'sDr Rudi's Self Titled PilsnerSilverSawmill BrewerySawmill PilsnerSilverSunshine Brewery LtdGisborne PilsnerSilverSunshine Brewery LtdPipeline PilsnerSilverTuatara Brewing Co.Mot Eureka PilsnerSilverTuatara Brewing Co.Mot Eureka PilsnerBronzeAltitude BrewingThe Goldpanners ProfitBronzeAbtearoa BreweriesMata Hip-HopBronzeBoundary Road Brewery/ Independent LiquorWild BuckBronzeCargo BreweryCargo LagerBronzeCasels and Sons BreweryLagerBronzeDB Draught BreweriesDB Export DryBronzeDB Waitemata BreweryDB Export Hop LagerBronzeDeep Creek Brewing CompanyHop LagerBronzeDeep Creek Brewing CompanyHodeccurrentBronzeDB Waitemata BreweryB Export Hop LagerBronzeDB Waitemata BreweryB Export Hop LagerBronzeDeep Creek Brewing CompanyHodeccurrent <td>Silver</td> <td>Boundary Road Brewery/ Independent Liquor</td> <td>Chosen One,</td>         | Silver | Boundary Road Brewery/ Independent Liquor | Chosen One,                    |
| SilverHop Federation BreweryPilsnerSilverLiberty Brewing CoHaloSilverLion AustraliaJames Boag's DraughtSilverLion AustraliaJames Boag's DraughtSilverLion AustraliaXXXX BitterSilverLion BSW NZWaikato DraughtSilverLion BSW NZWaikato DraughtSilverRoosters BrewhouseRoosters LagerSilverRudi'sDr Rudis's Self Titled PilsnerSilverSunshine BrewerySawmill PilsnerSilverSunshine Brewery LtdGisborne PilsnerSilverSunshine Brewery LtdPipeline PilsnerSilverTuatara Brewing Co.Mot Eureka PilsnerBronzeAltitude BrewingThe Goldpanners ProfitBronzeBehemoth Brewing CompanyHopped up on PilsBronzeCargo BreweryCargo LagerBronzeCasels and Sons BreweryLagerBronzeDB Draught BreweriesDB Export DryBronzeDB Draught BreweriesDB Export Hop LagerBronzeDB Waitemata BreweryDB Export Hop LagerBronzeDeep Creek Brewing CompanyHop LagerBronzeDeep Creek Brewing CompanyBe Export PryBronzeDB Waitemata BreweryDB Export Hop LagerBronzeDanaght BreweriesDB Export Hop LagerBronzeDeep Creek Brewing CompanyHondercurrentBronzeDeep Creek Brewing CompanyHondercurrentBronzeDeep Creek Brewing CompanyHondercurrent </td <td>Silver</td> <td>DB Draught Breweries</td> <td>Tui EIPA</td>              | Silver | DB Draught Breweries                      | Tui EIPA                       |
| SilverLiberty Brewing CoHaloSilverLion AustraliaJames Boag's DraughtSilverLion AustraliaXXXX BitterSilverLion BSW NZMac's GoldSilverLion BSW NZWaikato DraughtSilverRoosters BrewhouseRoosters LagerSilverRudi'sDr Rudis's Self Titled PilsnerSilverSawmill BrewerySawmill PilsnerSilverSunshine Brewery LtdGisborne PilsnerSilverSunshine Brewery LtdPipeline PilsnerSilverTuatara Brewing Co.Mot Eureka PilsnerSilverTuatara Brewing Co.Mot Eureka PilsnerBronzeAltitude BrewingThe Goldpanners ProfitBronzeBehemoth Brewing CompanyHopped up on PilsBronzeBehemoth Brewing CompanyWild BuckBronzeCargo BreweryCargo LagerBronzeCassels and Sons BreweryLagerBronzeDB Draught BreweriesDB Export DryBronzeDB Draught BreweriesDB Export DryBronzeDB Waitemata BreweryDB Export Hop LagerBronzeDeep Creek Brewing CompanyUndercurrentBronzeDB Waitemata BreweryDB Export Hop LagerBronzeDeep Creek Brewing CompanyUndercurrentBronzeDeep Creek Brewing CompanyUndercurrentBronzeDeep Creek Brewing CompanyUndercurrentBronzeDeep Creek Brewing CompanyUndercurrentBronzeDeep Creek Brewing CompanyUndercurrent                                                                                      | Silver | DB Waitemata Brewery                      | Monteith's Barber Lager        |
| SilverLion AustraliaJames Boag's DraughtSilverLion AustraliaXXXX BitterSilverLion BSW NZMac's GoldSilverLion BSW NZWaikato DraughtSilverRoosters BrewhouseRoosters LagerSilverRudi'sDr Rudis's Self Titled PilsnerSilverSawmill BrewerySawmill PilsnerSilverSunshine Brewery LtdGisborne PilsnerSilverSunshine Brewery LtdPipeline PilsnerSilverSunshine Brewery LtdPipeline PilsnerSilverTutatra Brewing Co.Mot Eureka PilsnerBronzeAltitude BrewingThe Goldpanners ProfitBronzeBehemoth Brewing CompanyHopped up on PilsBronzeBoundary Road Brewery/ Independent LiquorWild BuckBronzeCargo BreweryLagerBronzeCasels and Sons BreweryLagerBronzeDB Draught BreweriesDB Export DryBronzeDB Draught BreweriesDB Export Hop LagerBronzeDeep Creek Brewing CompanyUndercurrentBronzeDeep Creek Brewing CompanyDuncan's PilsnerBronzeDB Draught BreweriesDB Export Hop LagerBronzeDeep Creek Brewing CompanyPilsnerBronzeDeep Creek Brewing CompanyUndercurrentBronzeDeep Creek Brewing CompanyPilsnerBronzeDeep Creek Brewing CompanyPilsnerBronzeDeep Creek Brewing CompanyPilsnerBronzeDencan's Brewing CompanyPilsn                                                                                 | Silver | Hop Federation Brewery                    | Pilsner                        |
| SilverLion AustraliaXXXX BitterSilverLion BSW NZMac's GoldSilverLion BSW NZWaikato DraughtSilverRoosters BrewhouseRoosters LagerSilverRudi'sDr Rudis's Self Titled PilsnerSilverSawmill BrewerySawmill PilsnerSilverSunshine Brewery LtdGisborne PilsnerSilverSunshine Brewery LtdPipeline PilsnerSilverSunshine Brewery LtdPipeline PilsnerSilverTuatara Brewing Co.Mot Eureka PilsnerBronzeAltitude BrewingThe Goldpanners ProfitBronzeAotearoa BreweriesMata Hip-HopBronzeBehemoth Brewing CompanyHopped up on PilsBronzeCargo BreweryCargo LagerBronzeCargo BreweryBuffur City PilsnerBronzeDB Draught BreweriesDB Export DryBronzeDB Draught BreweriesDB Export DryBronzeDeep Creek Brewing CompanyUndercurrentBronzeDeep Creek Brewing CompanyUndercurrentBronzeDeep Creek Brewing CompanyDe Export Hop LagerBronzeDeep Creek Brewing CompanyDe Export Hop LagerBronzeDeep Creek Brewing CompanyPipelareBronzeDeep Creek Brewing CompanyPipela                                                                                 | Silver | Liberty Brewing Co                        | Halo                           |
| SilverLion BSW NZMac's GoldSilverLion BSW NZWaikato DraughtSilverRoosters BrewhouseRoosters LagerSilverRudi'sDr Rudis's Self Titled PilsnerSilverSawmill BrewerySawmill PilsnerSilverSunshine Brewery LtdGisborne PilsnerSilverSunshine Brewery LtdPipeline PilsnerSilverSunshine Brewery LtdPipeline PilsnerSilverTuatara Brewing Co.Mot Eureka PilsnerBronzeAltitude BrewingThe Goldpanners ProfitBronzeActearoa BreweriesMata Hip-HopBronzeBehemoth Brewing CompanyHopped up on PilsBronzeCargo BreweryCargo LagerBronzeCassels and Sons BreweryLagerBronzeDB Draught BreweriesDB Export DryBronzeDB Draught BreweriesDB Export Hop LagerBronzeDeep Creek Brewing CompanyUndercurrentBronzeDeep Creek Brewing CompanyPilsnerBronzeDaraght BreweriesDB Export Hop LagerBronzeDeep Creek Brewing CompanyUndercurrentBronzeDeep Creek Brewing CompanyPilsnerBronzeDeep Creek Brewing CompanyPilsnerBronzeDeep Creek Brewing CompanyPilsnerBronzeDeep Creek Brewing CompanyPilsnerBronzeDeep Creek Brewing CompanyPilsnerBronzeDuncan's BrewingDuncan's PilsnerBronzeDuncan's Brewing CompanyPilsner <td< td=""><td>Silver</td><td>Lion Australia</td><td>James Boag's Draught</td></td<>             | Silver | Lion Australia                            | James Boag's Draught           |
| SilverLion BSW NZWaikato DraughtSilverRoosters BrewhouseRoosters LagerSilverRudi'sDr Rudis's Self Titled PilsnerSilverSawmill BrewerySawmill PilsnerSilverSunshine Brewery LtdGisborne PilsnerSilverSunshine Brewery LtdPipeline PilsnerSilverSunshine Brewery LtdPipeline PilsnerSilverThree Boys BreweryPilsSilverTuatara Brewing Co.Mot Eureka PilsnerBronzeAltitude BrewingThe Goldpanners ProfitBronzeActearoa BreweriesMata Hip-HopBronzeBehemoth Brewing CompanyHopped up on PilsBronzeBoundary Road Brewery/ Independent LiquorWild BuckBronzeCargo BreweryCargo LagerBronzeCassels and Sons BreweryLagerBronzeDB Draught BreweriesDB Export DryBronzeDB Draught BreweriesDB Export Hop LagerBronzeDeep Creek Brewing CompanyUndercurrentBronzeDuncan's BrewingDuncan's PilsnerBronzeHawkes Bay Brewing CoPure Lager                                                                                                                                                                                                                                                                                                                                                                         | Silver | Lion Australia                            | XXXX Bitter                    |
| SilverRoosters BrewhouseRoosters LagerSilverRudi'sDr Rudis's Self Titled PilsnerSilverSawmill BrewerySawmill PilsnerSilverSunshine Brewery LtdGisborne PilsnerSilverSunshine Brewery LtdPipeline PilsnerSilverSunshine Brewery LtdPipeline PilsnerSilverTuatara Brewing Co.Mot Eureka PilsnerBronzeAltitude BrewingThe Goldpanners ProfitBronzeAltitude Brewing CompanyHopped up on PilsBronzeBehemoth Brewing CompanyWild BuckBronzeCargo BreweryCargo LagerBronzeCassels and Sons BreweryLagerBronzeDB Draught BreweriesDB Export DryBronzeDB Draught BreweriesDB Export Hop LagerBronzeDeep Creek Brewing CompanyUndercurrentBronzeDeep Creek Brewing CompanyPipe Lager                                                                                                                                                                                                                                                                                                                                                                                                                                                                                                                           | Silver | Lion BSW NZ                               | Mac's Gold                     |
| SilverRudi'sDr Rudis's Self Titled PilsnerSilverSawmill BrewerySawmill PilsnerSilverSunshine Brewery LtdGisborne PilsnerSilverSunshine Brewery LtdPipeline PilsnerSilverSunshine Brewery LtdPipeline PilsnerSilverThree Boys BreweryPilsSilverTuatara Brewing Co.Mot Eureka PilsnerBronzeAltitude BrewingThe Goldpanners ProfitBronzeAotearoa BreweriesMata Hip-HopBronzeBehemoth Brewing CompanyHopped up on PilsBronzeBoundary Road Brewery/ Independent LiquorWild BuckBronzeCargo BreweryCargo LagerBronzeCassels and Sons BreweryLagerBronzeDB Draught BreweriesDB Export DryBronzeDB Vaitemata BreweryDB Export Hop LagerBronzeDeep Creek Brewing CompanyUndercurrentBronzeDuncan's BrewingDuncan's Pilsner                                                                                                                                                                                                                                                                                                                                                                                                                                                                                    | Silver | Lion BSW NZ                               | Waikato Draught                |
| SilverSawmill BrewerySawmill PilsnerSilverSunshine Brewery LtdGisborne PilsnerSilverSunshine Brewery LtdPipeline PilsnerSilverThree Boys BreweryPilsSilverTuatara Brewing Co.Mot Eureka PilsnerBronzeAltitude BrewingThe Goldpanners ProfitBronzeAotearoa BreweriesMata Hip-HopBronzeBehemoth Brewing CompanyHopped up on PilsBronzeBoundary Road Brewery/ Independent LiquorWild BuckBronzeCargo BreweryCargo LagerBronzeCasels and Sons BreweryLagerBronzeDB Draught BreweriesDB Export DryBronzeDB Waitemata BreweryDB Export Hop LagerBronzeDeep Creek Brewing CompanyUndercurrentBronzeDuncan's BrewingDuncan's Pilsner                                                                                                                                                                                                                                                                                                                                                                                                                                                                                                                                                                         | Silver | Roosters Brewhouse                        | Roosters Lager                 |
| SilverSunshine Brewery LtdGisborne PilsnerSilverSunshine Brewery LtdPipeline PilsnerSilverThree Boys BreweryPilsSilverTuatara Brewing Co.Mot Eureka PilsnerBronzeAltitude BrewingThe Goldpanners ProfitBronzeAotearoa BreweriesMata Hip-HopBronzeBehemoth Brewing CompanyHopped up on PilsBronzeBoundary Road Brewery/ Independent LiquorWild BuckBronzeCargo BreweryCargo LagerBronzeCassels and Sons BreweryLagerBronzeDB Draught BreweriesDB Export DryBronzeDB Waitemata BreweryDB Export Hop LagerBronzeDeep Creek Brewing CompanyUndercurrentBronzeDuncan's BrewingDuncan's Pilsner                                                                                                                                                                                                                                                                                                                                                                                                                                                                                                                                                                                                            | Silver | Rudi's                                    | Dr Rudis's Self Titled Pilsner |
| SilverSunshine Brewery LtdPipeline PilsnerSilverThree Boys BreweryPilsSilverTuatara Brewing Co.Mot Eureka PilsnerBronzeAltitude BrewingThe Goldpanners ProfitBronzeAotearoa BreweriesMata Hip-HopBronzeBehemoth Brewing CompanyHopped up on PilsBronzeBoundary Road Brewery/ Independent LiquorWild BuckBronzeCargo BreweryCargo LagerBronzeCassels and Sons BreweryLagerBronzeDB Draught BreweriesDB Export DryBronzeDB Waitemata BreweryDB Export Hop LagerBronzeDeep Creek Brewing CompanyUndercurrentBronzeDuncan's BrewingDuncan's PilsnerBronzeHawkes Bay Brewing CoPure Lager                                                                                                                                                                                                                                                                                                                                                                                                                                                                                                                                                                                                                 | Silver | Sawmill Brewery                           | Sawmill Pilsner                |
| SilverThree Boys BreweryPilsSilverTuatara Brewing Co.Mot Eureka PilsnerBronzeAltitude BrewingThe Goldpanners ProfitBronzeAotearoa BreweriesMata Hip-HopBronzeBehemoth Brewing CompanyHopped up on PilsBronzeBoundary Road Brewery/ Independent LiquorWild BuckBronzeCargo BreweryCargo LagerBronzeCassels and Sons BreweryLagerBronzeCroucher BrewingSulfur City PilsnerBronzeDB Draught BreweriesDB Export DryBronzeDB Waitemata BreweryDB Export Hop LagerBronzeDeep Creek Brewing CompanyUndercurrentBronzeDuncan's BrewingDuncan's PilsnerBronzeHawkes Bay Brewing CoPure Lager                                                                                                                                                                                                                                                                                                                                                                                                                                                                                                                                                                                                                  | Silver | Sunshine Brewery Ltd                      | Gisborne Pilsner               |
| SilverTuatara Brewing Co.Mot Eureka PilsnerBronzeAltitude BrewingThe Goldpanners ProfitBronzeAotearoa BreweriesMata Hip-HopBronzeBehemoth Brewing CompanyHopped up on PilsBronzeBoundary Road Brewery/ Independent LiquorWild BuckBronzeCargo BreweryCargo LagerBronzeCassels and Sons BreweryLagerBronzeCroucher BrewingSulfur City PilsnerBronzeDB Draught BreweriesDB Export DryBronzeDB Waitemata BreweryDB Export Hop LagerBronzeDeep Creek Brewing CompanyUndercurrentBronzeDuncan's BrewingDuncan's PilsnerBronzeHawkes Bay Brewing CoPure Lager                                                                                                                                                                                                                                                                                                                                                                                                                                                                                                                                                                                                                                              | Silver | Sunshine Brewery Ltd                      | Pipeline Pilsner               |
| BronzeAltitude BrewingThe Goldpanners ProfitBronzeAotearoa BreweriesMata Hip-HopBronzeBehemoth Brewing CompanyHopped up on PilsBronzeBoundary Road Brewery/ Independent LiquorWild BuckBronzeCargo BreweryCargo LagerBronzeCassels and Sons BreweryLagerBronzeCroucher BrewingSulfur City PilsnerBronzeDB Draught BreweriesDB Export DryBronzeDB Waitemata BreweryDB Export Hop LagerBronzeDeep Creek Brewing CompanyUndercurrentBronzeDuncan's BrewingDuncan's PilsnerBronzeHawkes Bay Brewing CoPure Lager                                                                                                                                                                                                                                                                                                                                                                                                                                                                                                                                                                                                                                                                                         | Silver | Three Boys Brewery                        | Pils                           |
| BronzeAotearoa BreweriesMata Hip-HopBronzeBehemoth Brewing CompanyHopped up on PilsBronzeBoundary Road Brewery/ Independent LiquorWild BuckBronzeCargo BreweryCargo LagerBronzeCassels and Sons BreweryLagerBronzeCroucher BrewingSulfur City PilsnerBronzeDB Draught BreweriesDB Export DryBronzeDB Waitemata BreweryDB Export Hop LagerBronzeDeep Creek Brewing CompanyUndercurrentBronzeDuncan's BrewingDuncan's PilsnerBronzeHawkes Bay Brewing CoPure Lager                                                                                                                                                                                                                                                                                                                                                                                                                                                                                                                                                                                                                                                                                                                                     | Silver | Tuatara Brewing Co.                       | Mot Eureka Pilsner             |
| BronzeAotearoa BreweriesMata Hip-HopBronzeBehemoth Brewing CompanyHopped up on PilsBronzeBoundary Road Brewery/ Independent LiquorWild BuckBronzeCargo BreweryCargo LagerBronzeCassels and Sons BreweryLagerBronzeCroucher BrewingSulfur City PilsnerBronzeDB Draught BreweriesDB Export DryBronzeDB Waitemata BreweryDB Export Hop LagerBronzeDeep Creek Brewing CompanyUndercurrentBronzeDuncan's BrewingDuncan's PilsnerBronzeHawkes Bay Brewing CoPure Lager                                                                                                                                                                                                                                                                                                                                                                                                                                                                                                                                                                                                                                                                                                                                     | Bronze | Altitude Brewing                          | The Goldpanners Profit         |
| BronzeBoundary Road Brewery/ Independent LiquorWild BuckBronzeCargo BreweryCargo LagerBronzeCassels and Sons BreweryLagerBronzeCroucher BrewingSulfur City PilsnerBronzeDB Draught BreweriesDB Export DryBronzeDB Waitemata BreweryDB Export Hop LagerBronzeDeep Creek Brewing CompanyUndercurrentBronzeDuncan's BrewingDuncan's PilsnerBronzeHawkes Bay Brewing CoPure Lager                                                                                                                                                                                                                                                                                                                                                                                                                                                                                                                                                                                                                                                                                                                                                                                                                        | Bronze | Aotearoa Breweries                        |                                |
| BronzeCargo BreweryCargo LagerBronzeCassels and Sons BreweryLagerBronzeCroucher BrewingSulfur City PilsnerBronzeDB Draught BreweriesDB Export DryBronzeDB Waitemata BreweryDB Export Hop LagerBronzeDeep Creek Brewing CompanyUndercurrentBronzeDuncan's BrewingDuncan's PilsnerBronzeHawkes Bay Brewing CoPure Lager                                                                                                                                                                                                                                                                                                                                                                                                                                                                                                                                                                                                                                                                                                                                                                                                                                                                                | Bronze | Behemoth Brewing Company                  | Hopped up on Pils              |
| BronzeCassels and Sons BreweryLagerBronzeCroucher BrewingSulfur City PilsnerBronzeDB Draught BreweriesDB Export DryBronzeDB Waitemata BreweryDB Export Hop LagerBronzeDeep Creek Brewing CompanyUndercurrentBronzeDuncan's BrewingDuncan's PilsnerBronzeHawkes Bay Brewing CoPure Lager                                                                                                                                                                                                                                                                                                                                                                                                                                                                                                                                                                                                                                                                                                                                                                                                                                                                                                              | Bronze | Boundary Road Brewery/ Independent Liquor | Wild Buck                      |
| BronzeCroucher BrewingSulfur City PilsnerBronzeDB Draught BreweriesDB Export DryBronzeDB Waitemata BreweryDB Export Hop LagerBronzeDeep Creek Brewing CompanyUndercurrentBronzeDuncan's BrewingDuncan's PilsnerBronzeHawkes Bay Brewing CoPure Lager                                                                                                                                                                                                                                                                                                                                                                                                                                                                                                                                                                                                                                                                                                                                                                                                                                                                                                                                                 | Bronze | Cargo Brewery                             | Cargo Lager                    |
| BronzeDB Draught BreweriesDB Export DryBronzeDB Waitemata BreweryDB Export Hop LagerBronzeDeep Creek Brewing CompanyUndercurrentBronzeDuncan's BrewingDuncan's PilsnerBronzeHawkes Bay Brewing CoPure Lager                                                                                                                                                                                                                                                                                                                                                                                                                                                                                                                                                                                                                                                                                                                                                                                                                                                                                                                                                                                          | Bronze | Cassels and Sons Brewery                  | Lager                          |
| BronzeDB Waitemata BreweryDB Export Hop LagerBronzeDeep Creek Brewing CompanyUndercurrentBronzeDuncan's BrewingDuncan's PilsnerBronzeHawkes Bay Brewing CoPure Lager                                                                                                                                                                                                                                                                                                                                                                                                                                                                                                                                                                                                                                                                                                                                                                                                                                                                                                                                                                                                                                 | Bronze | Croucher Brewing                          | Sulfur City Pilsner            |
| BronzeDeep Creek Brewing CompanyUndercurrentBronzeDuncan's BrewingDuncan's PilsnerBronzeHawkes Bay Brewing CoPure Lager                                                                                                                                                                                                                                                                                                                                                                                                                                                                                                                                                                                                                                                                                                                                                                                                                                                                                                                                                                                                                                                                              | Bronze | DB Draught Breweries                      | DB Export Dry                  |
| BronzeDuncan's BrewingDuncan's PilsnerBronzeHawkes Bay Brewing CoPure Lager                                                                                                                                                                                                                                                                                                                                                                                                                                                                                                                                                                                                                                                                                                                                                                                                                                                                                                                                                                                                                                                                                                                          | Bronze | DB Waitemata Brewery                      | DB Export Hop Lager            |
| Bronze Hawkes Bay Brewing Co Pure Lager                                                                                                                                                                                                                                                                                                                                                                                                                                                                                                                                                                                                                                                                                                                                                                                                                                                                                                                                                                                                                                                                                                                                                              | Bronze | Deep Creek Brewing Company                | Undercurrent                   |
|                                                                                                                                                                                                                                                                                                                                                                                                                                                                                                                                                                                                                                                                                                                                                                                                                                                                                                                                                                                                                                                                                                                                                                                                      | Bronze | Duncan's Brewing                          | Duncan's Pilsner               |
|                                                                                                                                                                                                                                                                                                                                                                                                                                                                                                                                                                                                                                                                                                                                                                                                                                                                                                                                                                                                                                                                                                                                                                                                      | Bronze | Hawkes Bay Brewing Co                     | Pure Lager                     |
| Bronze Lion Australia James Boag's Premium Lager                                                                                                                                                                                                                                                                                                                                                                                                                                                                                                                                                                                                                                                                                                                                                                                                                                                                                                                                                                                                                                                                                                                                                     | Bronze | Lion Australia                            | James Boag's Premium Lager     |
| Bronze Lion Australia Tooheys New                                                                                                                                                                                                                                                                                                                                                                                                                                                                                                                                                                                                                                                                                                                                                                                                                                                                                                                                                                                                                                                                                                                                                                    | Bronze | Lion Australia                            | 5 5                            |
| Bronze Lion Australia XXXX Gold                                                                                                                                                                                                                                                                                                                                                                                                                                                                                                                                                                                                                                                                                                                                                                                                                                                                                                                                                                                                                                                                                                                                                                      | Bronze | Lion Australia                            | XXXX Gold                      |

# **New Zealand Lager**

Sponsored by Cryermalt

| Bronze<br>Bronze<br>Bronze<br>Bronze<br>Bronze<br>Bronze<br>Bronze<br>Bronze<br>Bronze<br>Bronze<br>Bronze | Lion BSW NZ<br>Lion BSW NZ<br>Lion BSW NZ<br>McCashins Brewery<br>mike's Brewery<br>Moa Brewing Company<br>Moa Brewing Company<br>Parrotdog<br>Scotch Fileha<br>Sprig & Fern Brewery<br>Syrig & Fern Brewery<br>Sweat Shop Brew Kitchen<br>Three Boys Brewery<br>Australian Brewery<br>Black Dog Brew Co<br>Boundary Road Brewery/ Independent Liquor<br>Boundary Road Brewery/ Independent Liquor<br>Burkes Brewing Co<br>Cargo Brewery<br>Cassels and Sons Brewery<br>DB Draught Breweries<br>Eagle Brewing NZ<br>Emerson's Breweries<br>Harringtons Breweries<br>Harringtons Breweries<br>Harringtons Breweries<br>Harringtons Breweries<br>Harringtons Breweries<br>Harringtons Breweries<br>Harringtons Breweries<br>Harringtons Breweries<br>Hawkes Bay Brewing Co<br>Heyday Beer Co<br>Hop Federation Brewery<br>Kaiser Brothers Brewery<br>Lakeman Brewing Co<br>Lion Australia | Lion Brown<br>Speight's Gold Medal Ale<br>Speight's Summit Lager<br>Steinlager Pure<br>Stoke Pilsner<br>Pils-Nah<br>Moa Dry Hopped Pilsner<br>Moa Original Lager<br>Pandemonium<br>Dangers Lager<br>Pilsner<br>Rakau Pilsner<br>Pilsner<br>Citra Pilzen<br>New World Pilsner<br>Bite<br>1946 Founders Pilsner<br>Bouncing Czech<br>Haagen<br>NZ Pure<br>The Project Pilsner<br>Cargo Pilsner<br>Pilsener<br>DB Export Gold<br>Helles Export Bier<br>Emerson's Pilsner<br>Golden Mile<br>East Indies<br>Kiwi Draught<br>Rogue Hop<br>Saddler<br>Classic Ale<br>Layback<br>Lager<br>Kaiser Pilsener<br>Primate Pilsner |
|------------------------------------------------------------------------------------------------------------|-----------------------------------------------------------------------------------------------------------------------------------------------------------------------------------------------------------------------------------------------------------------------------------------------------------------------------------------------------------------------------------------------------------------------------------------------------------------------------------------------------------------------------------------------------------------------------------------------------------------------------------------------------------------------------------------------------------------------------------------------------------------------------------------------------------------------------------------------------------------------------------------------------------------------------------------------------------------------------------------------------------------------------------------------------------------------------------------------------------------------------------------------------------------------------------------------------------------------------------------------------------------|----------------------------------------------------------------------------------------------------------------------------------------------------------------------------------------------------------------------------------------------------------------------------------------------------------------------------------------------------------------------------------------------------------------------------------------------------------------------------------------------------------------------------------------------------------------------------------------------------------------------|
|                                                                                                            | Lion BSW NZ                                                                                                                                                                                                                                                                                                                                                                                                                                                                                                                                                                                                                                                                                                                                                                                                                                                                                                                                                                                                                                                                                                                                                                                                                                                     | Lion Red                                                                                                                                                                                                                                                                                                                                                                                                                                                                                                                                                                                                             |

#### **New Zealand Lager**

Sponsored by Cryermalt

Lion BSW NZ McCashins Brewery Moa Brewing Company Mount Brewing Co Roosters Brewhouse Rudi's Sprig & Fern Brewery Sprig & Fern Brewery Sweat Shop Brew Kitchen Three Boys Brewery Urbanaut Brewing Co Steinlager Classic Wakachangi Lager Moa Methode Saltwater blonde Roosters Draught Lady Louise Lager Amber Lager Harvest Pilsner Lager A Canterbury Draught Kingsland Pilsner Bavarian Pilsner