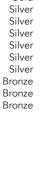

#### Total Entries 955

| Class | Category                         | Number of Entries | Gold | Silver | Bronze |
|-------|----------------------------------|-------------------|------|--------|--------|
| 1     | International Lager              | 59                | 2    | 13     | 19     |
| 2     | NZ Styles                        | 78                | 4    | 15     | 30     |
| 3     | Amber/ Dark Lager                | 19                | 0    | 2      | 4      |
| 4     | British Ale                      | 29                | 2    | 7      | 6      |
| 5     | European Ale                     | 48                | 5    | 11     | 15     |
| 6     | Amber/ Dark Ale                  | 38                | 3    | 4      | 8      |
| 7     | International Pale Ale           | 168               | 15   | 29     | 41     |
| 8     | Indian Pale Ale                  | 118               | 8    | 16     | 37     |
| 9     | Stout & Porter                   | 61                | 6    | 5      | 17     |
| 10    | Wheat & Other Grain              | 21                | 2    | 6      | 3      |
| 11    | Fruit & Flavoured                | 117               | 8    | 24     | 38     |
| 12    | Speciality, Experimental & Aged  | 95                | 6    | 19     | 36     |
| 13    | Barrell & Wood-Aged              | 53                | 3    | 11     | 20     |
| 14    | Cider & Perry                    | 24                | 1    | 3      | 13     |
| 15    | Fruit or Flavoured Cider & Perry | 27                | 0    | 0      | 4      |
|       |                                  | 955               | 65   | 165    | 291    |