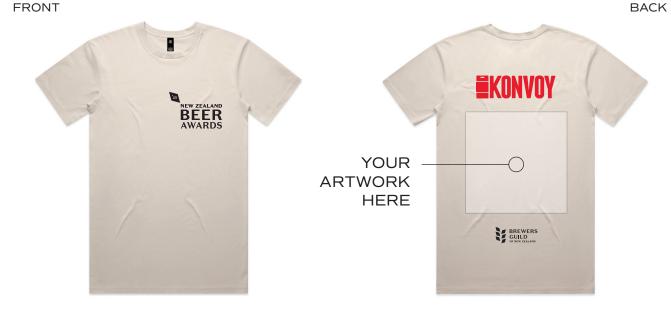

## ARTWORK SPECS

Artwork size/proportions: Supply your artwork in a SQUARE format.

Stylised graphic/artwork to incorporaste the year (2025) and your name/artist sign

Artworks must be supplied as vector based file for screenprinting purposes. (PDF, EPS, SVG)

Colours: The design is to be in one colour -BLACK: PMS BLACK C, (0,0,0,100)

Logo's will be added to the final tee design as per the example below.

Tee: AS Colour Staple Tee 5001 Colour: Bone

BACK