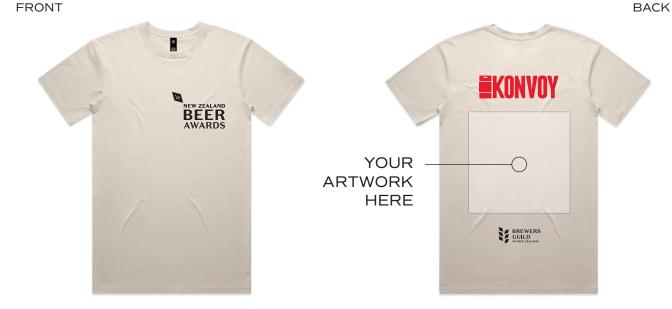

## ARTWORK SPECS

Artwork size/proportions: Supply your artwork in a SOUARE format.

Stylised graphic/artwork to incorporate 1: Konvoy Logo 2: 2025 3: Your name to the artwork

Artworks must be supplied as vector based file for screenprinting purposes. (PDF, EPS, SVG)

Colours: You must use: 1: : KONVOY RED: PMS 185C - (0,100,85,0) - (222,0,43) -#E40002B 2: BLACK: PMS BLACK C, (0,0,0,100)

Logo's must be used in original form. Do not misappropriate, change or rearrange without permission. Logo's will be supplied in Vector form.

Tee: AS Colour Staple Tee 5001 Colour: Bone

BACK