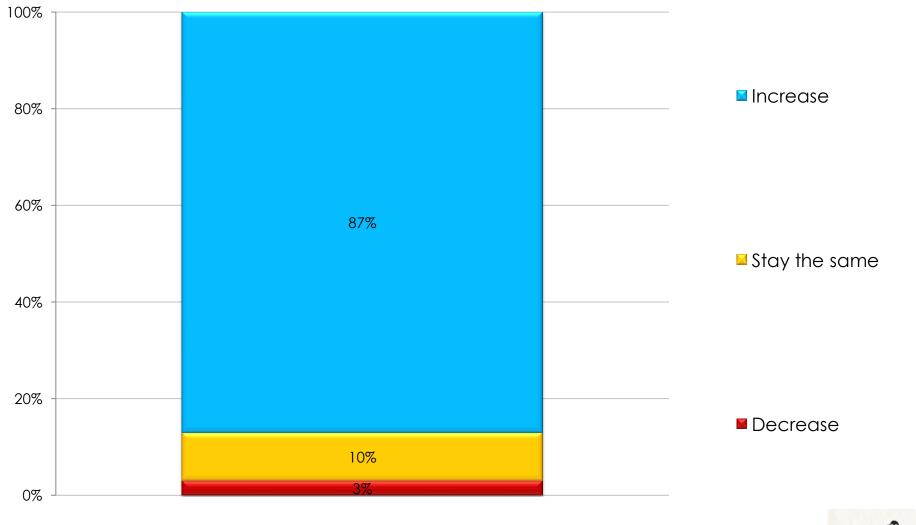

dium producer: Annual volume 40,001-100,000))

#### Change in volume – Small-Medium producers 6 month periods



Change in volume is relative to previous time period

### Volume – All producers Volume – 6 month periods



Market Kn@wledge



14

#### Change in volume – All producers 6 month periods



## Summary

- The four sub-markets that make up the craft market have experienced quite different levels of expansion/growth.
- The most obvious growth is in the number of small brewers and the increase in volume amongst small-medium brewers.
- Small producers have had mixed results growth until mid 2010, then fluctuating fortunes.
- All segments have experienced significant growth in the most recent time period (to Dec 2011).

Market Kn©wledge



### Expectation for beer production in 2012



Market Kn@wledge



### Export Beer from NZ?