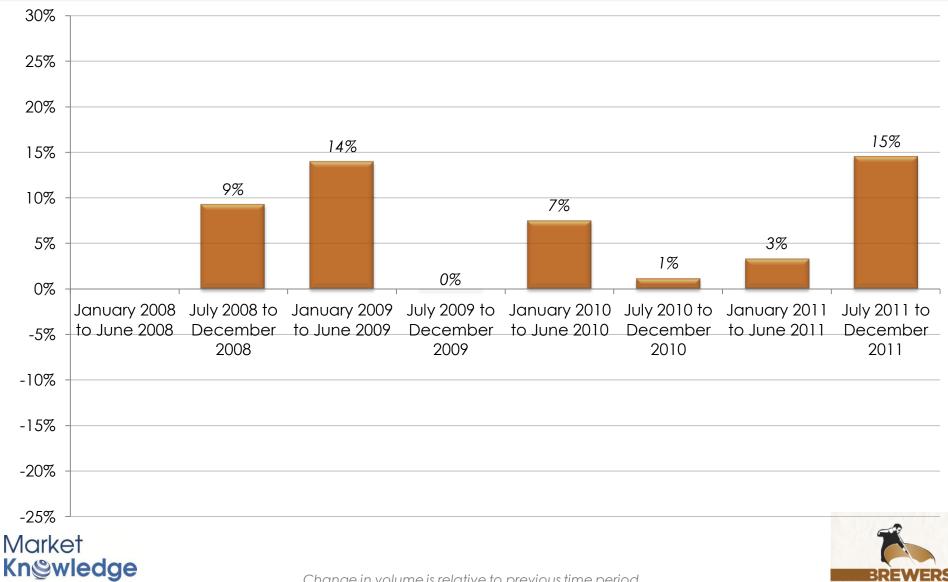

#### Change in volume – Small-Medium producers 6 month periods

Change in volume is relative to previous time period