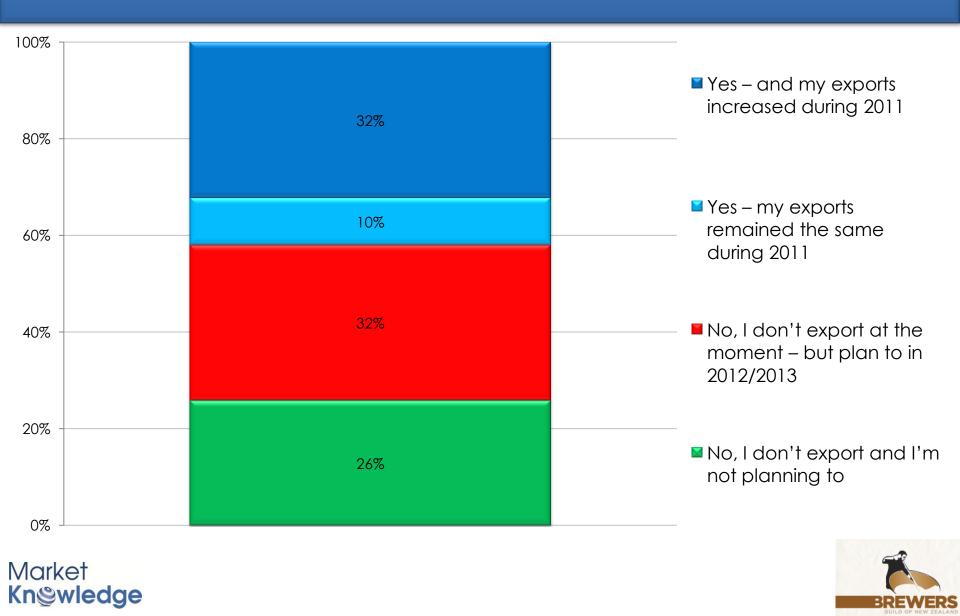

### Change in volume – Small-Medium producers 6 month periods



Change in volume is relative to previous time period

### Volume – All producers Volume – 6 month periods



Market Kn@wledge



14

#### Change in volume – All producers 6 month periods



## Summary

- The four sub-markets that make up the craft market have experienced quite different levels of expansion/growth.
- The most obvious growth is in the number of small brewers and the increase in volume amongst small-medium brewers.
- Small producers have had mixed results growth until mid 2010, then fluctuating fortunes.
- All segments have experienced significant growth in the most recent time period (to Dec 2011).

Market Kn©wledge



### Expectation for beer production in 2012



Market Kn@wledge



### Export Beer from NZ?