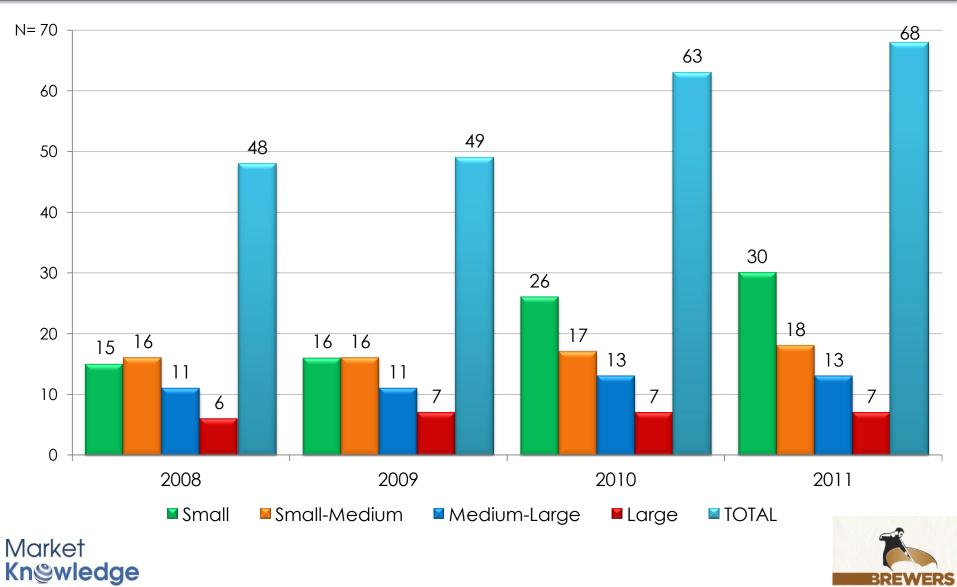

### Number of Craft Brewers By volume splits

## Summary

- The four sub-markets that make up the craft market have experienced quite different levels of expansion/growth.
- The most obvious growth is in the number of small brewers and the increase in volume amongst small-medium brewers.
- Small producers have had mixed results growth until mid 2010, then fluctuating fortunes.
- All segments have experienced significant growth in the most recent time period (to Dec 2011).