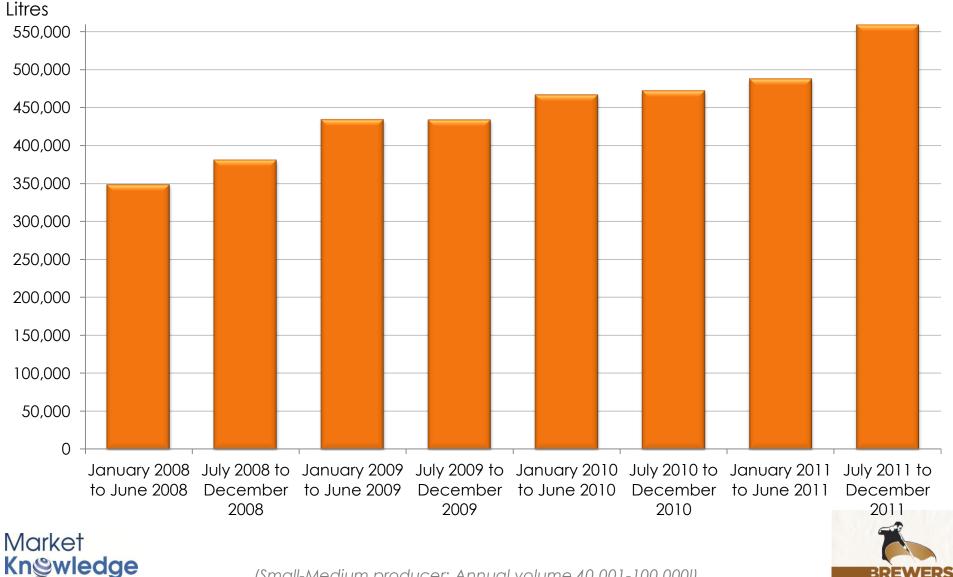

### Volume – Small-Medium producers Volume – 6 month periods

(Small-Medium producer: Annual volume 40,001-100,000))