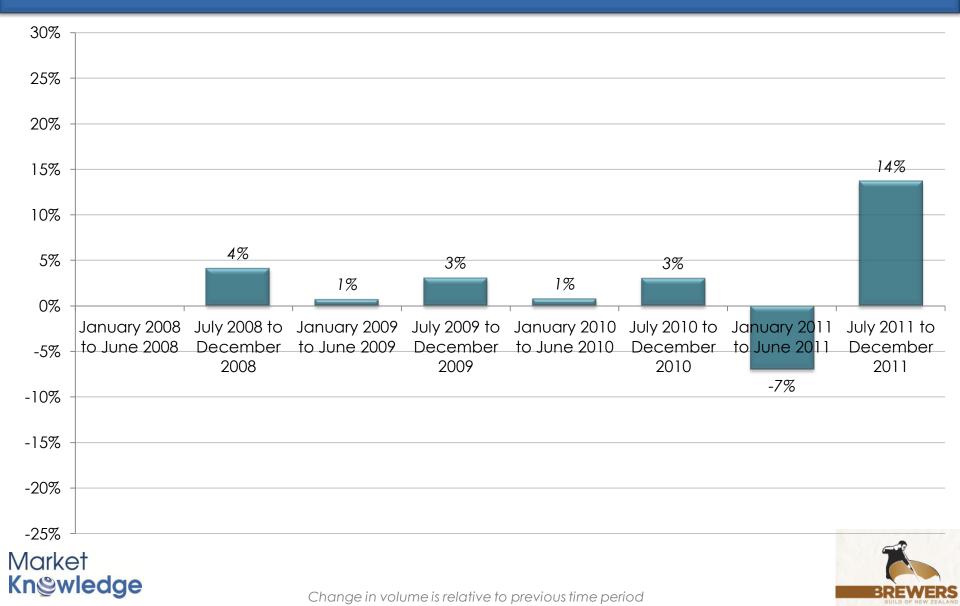

#### Change in volume – Small-Medium producers 6 month periods

Change in volume is relative to previous time period