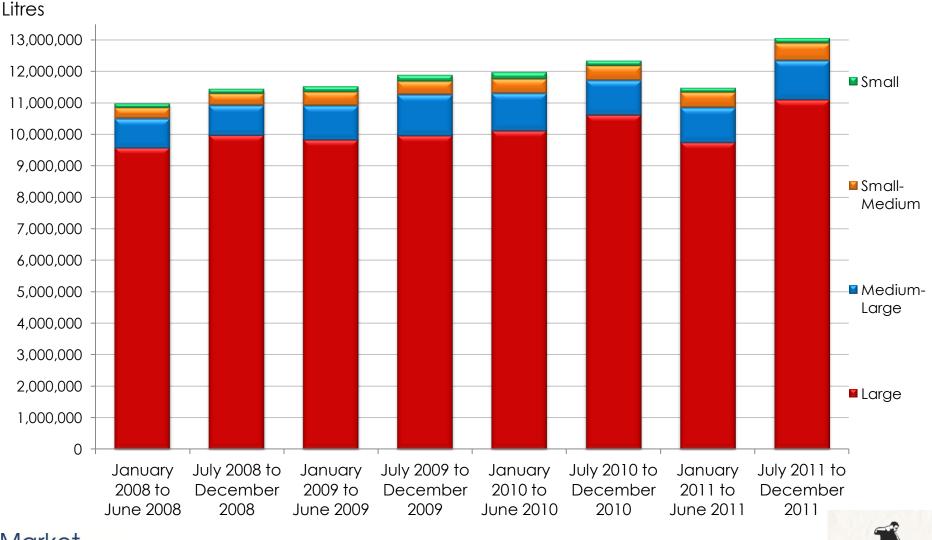

### Volume – All producers Volume – 6 month periods

Market Kn@wledge

14

#### Change in volume – All producers 6 month periods

## Summary

- The four sub-markets that make up the craft market have experienced quite different levels of expansion/growth.
- The most obvious growth is in the number of small brewers and the increase in volume amongst small-medium brewers.
- Small producers have had mixed results growth until mid 2010, then fluctuating fortunes.
- All segments have experienced significant growth in the most recent time period (to Dec 2011).